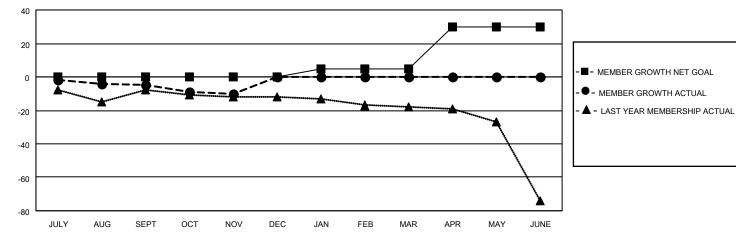

## LOCATION ARKANSAS

District 7 N

Results as of: 11/30/2020

| Clubs                 |               |           |               | Members               |                         |                         |                                                    |  |
|-----------------------|---------------|-----------|---------------|-----------------------|-------------------------|-------------------------|----------------------------------------------------|--|
| RESULTS FOR 2020-2021 |               |           |               | RESULTS FOR 2020-2021 |                         |                         |                                                    |  |
| QUARTER               | NEW CLUB GOAL | NEW CLUBS | DROPPED CLUBS | QUARTER               | MBER GROWTH NET<br>GOAL | MEMBER GROWTH<br>ACTUAL | DROPPED<br>MEMBERS ACTUAL<br>(including transfers) |  |
| JULY/AUG/SEPT         | (1)           | 0         | 0             | JULY/AUG/SEPT         | 0                       | 15                      | 15                                                 |  |
| OCT/NOV/DEC           | 0             | 0         | 0             | OCT/NOV/DEC           | 0                       | 3                       | 7                                                  |  |
| JAN/FEB/MAR           | 0             | 0         | 0             | JAN/FEB/MAR           | 5                       | 0                       | 0                                                  |  |
| APR/MAY/JUNE          | 2             | 0         | 0             | APR/MAY/JUNE          | 25                      | 0                       | 0                                                  |  |