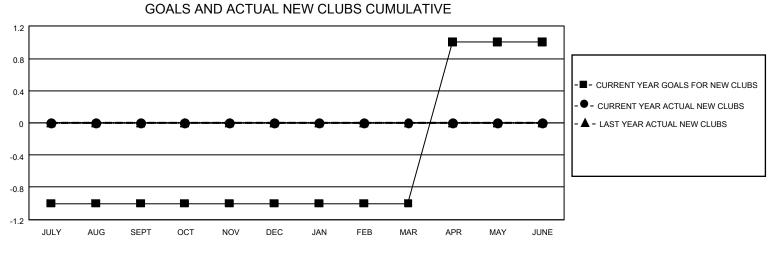

## LOCATION ARKANSAS

District 7 N

Results as of: 11/30/2020

| Clubs                 |               |           |               | Members               |                         |                         |                                                    |  |
|-----------------------|---------------|-----------|---------------|-----------------------|-------------------------|-------------------------|----------------------------------------------------|--|
| RESULTS FOR 2020-2021 |               |           |               | RESULTS FOR 2020-2021 |                         |                         |                                                    |  |
| QUARTER               | NEW CLUB GOAL | NEW CLUBS | DROPPED CLUBS | QUARTER               | MBER GROWTH NET<br>GOAL | MEMBER GROWTH<br>ACTUAL | DROPPED<br>MEMBERS ACTUAL<br>(including transfers) |  |
| JULY/AUG/SEPT         | (1)           | 0         | 0             | JULY/AUG/SEPT         | 0                       | 15                      | 15                                                 |  |
| OCT/NOV/DEC           | 0             | 0         | 0             | OCT/NOV/DEC           | 0                       | 3                       | 7                                                  |  |
| JAN/FEB/MAR           | 0             | 0         | 0             | JAN/FEB/MAR           | 5                       | 0                       | 0                                                  |  |
| APR/MAY/JUNE          | 2             | 0         | 0             | APR/MAY/JUNE          | 25                      | 0                       | 0                                                  |  |